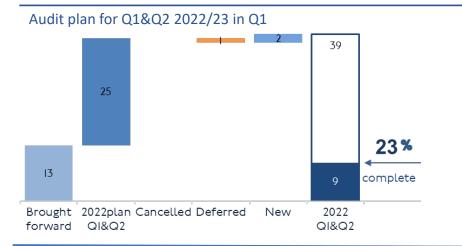

## **Appendix 6: Internal Audit Q1 Summary**

38

There were 13 audits carried over from the 2021/22 Audit Plan, we finalised eight of these in Q1 with five in progress at the end of the quarter. We have made a good start to the first half of the 2022/23 Audit Plan with a number of audits in the reporting phase at the end of Q1. We have started the process to recruit two new TIS auditors and reduce our reliance on co-source.