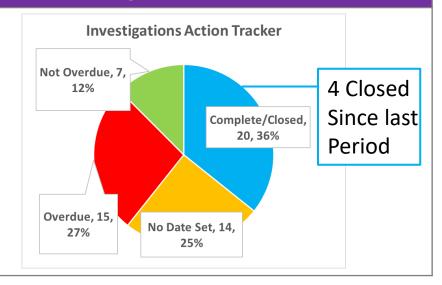

### **Investigation Actions**

Four Investigation actions were closed during the period, fifteen, twenty-seven percent are overdue.

# **Investigation Action Tracker**