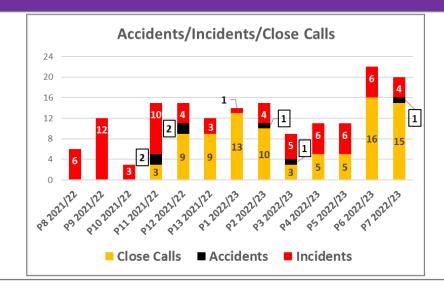

#### Incidents / Accidents

Four Incidents and one Accident was reported during P07. In addition there was a Network Rail attributable signalling incident which had the potential to be a COS safety issue.

An Accident occurred on the 07/10 at Whitechapel where a member of track staff twisted their ankle whilst carrying-out ultrasonic inspection. Other incidents included a technical SPaD at Westbourne Park 23/09, and two diesel On Track Plants (OTP) operating in tunnel sections without track visitor permits (TVP) 9/10.

#### Close Calls

Fifteen Close Calls were recorded during P07, a slight reduction from the previous period.

## **Accidents / Incidents / Close Calls**