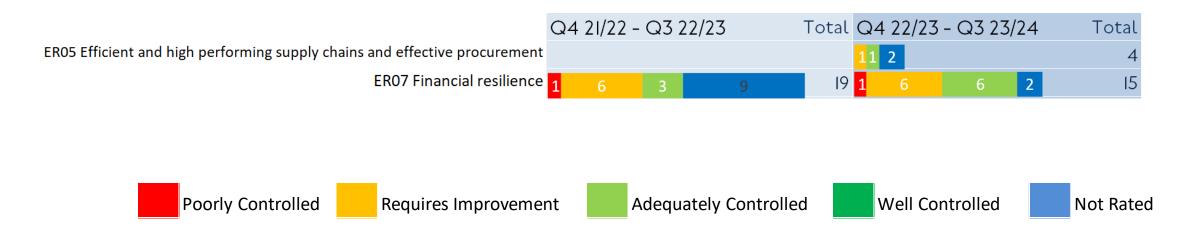

| Chief Finance Officer 1             |                                |   |   | 21%                       |
| Chief Operating Officer 1           | 2                              |   |   | 0%                        |
| Chief People Officer <mark>1</mark> |                                |   |   |                           |
| Chief SHE Officer                   |                                |   |   |                           |
| Crossrail                           |                                |   |   |                           |
| General Counsel                     |                                |   |   |                           |

## Audit Conclusion Comparison by Chief Officer Team (over 4 quarters)



### Audit Conclusion Comparison by Enterprise Risk (over 4 quarters)