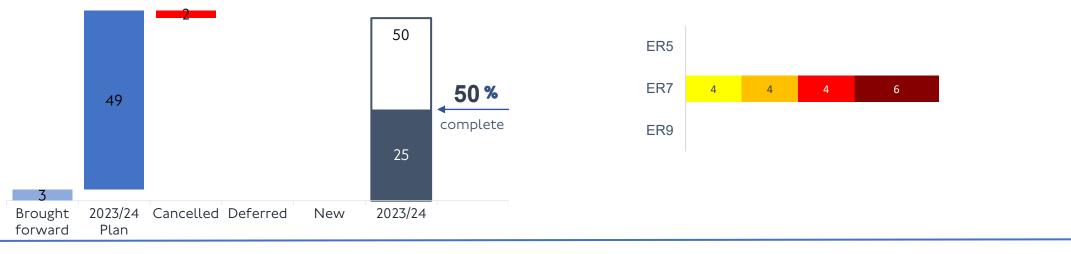

#### All Audit Progress against 2023/24 Plan

Action Management (ER5, 7 & 9) - By Enterprise Risk by Overdue Days